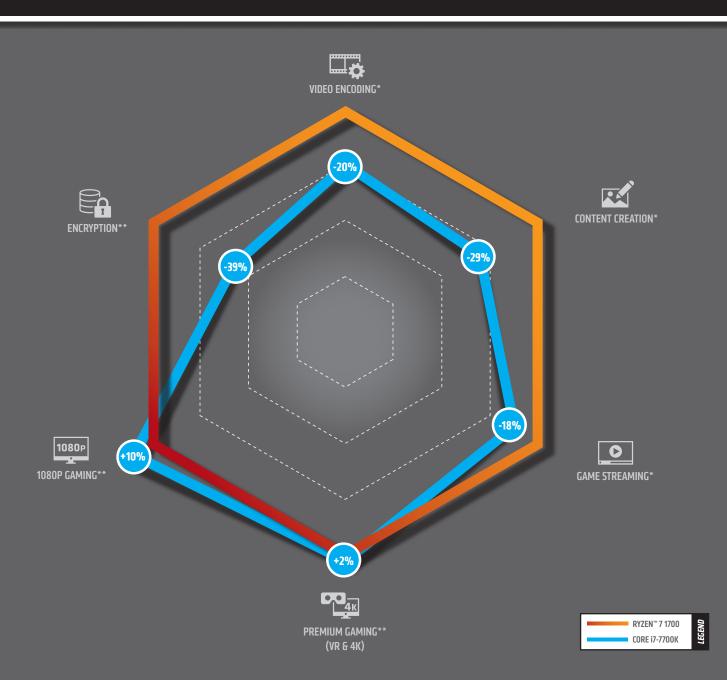

Testing by AMD Performance labs as of Match 3. 2017 on the Following systems: Sacket 1444. Pycert<sup>17</sup> 7700 processor with WIDIA GL graphics adapter 1568 (2 x 861) 0044-2400 RAM, Windows To RSDaperating systems: Capabics driver 21.113/253 - 12.111/2016 Socket 1151 - 2279 SLL observed 1151 - 235 - 312.101 - 2117 - 235 - 312 - 2117 - 2117 - 235 - 312 - 2117 - 2117 - 235 - 312 - 2117 - 2117 - 235 - 312 - 2117 - 2117 - 235 - 312 - 2117 - 2117 - 235 - 312 - 2117 - 2115 - 239 - 2117 - 2115 - 239 - 2117 - 2117 - 235 - 312 - 2117 - 2117 - 235 - 312 - 2117 - 2117 - 235 - 312 - 2117 - 2117 - 235 - 312 - 2117 - 2117 - 235 - 312 - 2117 - 2117 - 235 - 312 - 2117 - 2117 - 235 - 312 - 2117 - 2117 - 235 - 312 - 2117 - 2117 - 235 - 312 - 2117 - 2117 - 235 - 312 - 2117 - 2117 - 235 - 312 - 2117 - 2117 - 235 - 312 - 2117 - 2117 - 235 - 312 - 2117 - 2117 - 2117 - 2117 - 2117 - 2117 - 2117 - 2117 - 2117 - 2117 - 2117 - 2117 - 2117 - 2117 - 2117 - 2117 - 2117 - 2117 - 2117 - 2117 - 2117 - 2117 - 2117 - 2117 - 2117 - 2117 - 2117 - 2117 - 2117 - 2117 - 2117 - 2117 - 2117 - 2117 - 2117 - 2117 - 2117 - 2117 - 2117 - 2117 - 2117 - 2117 - 2117 - 2117 - 2117 - 2117 - 2117 - 2117 - 2117 - 2117 - 2117 - 2117 - 2117 - 2117 - 2117 - 2117 - 2117 - 2117 - 2117 - 2117 - 2117 - 2117 - 2117 - 2117 - 2117 - 2117 - 2117 - 2117 - 2117 - 2117 - 2117 - 2117 - 2117 - 2117 - 2117 - 2117 - 2117 - 2117 - 2117 - 2117 - 2117 - 2117 - 2117 - 2117 - 2117 - 2117 - 2117 - 2117 - 2117 - 2117 - 2117 - 2117 - 2117 - 2117 - 2117 - 2117 - 2117 - 2117 - 2117 - 2117 - 2117 - 2117 - 2117 - 2117 - 2117 - 2117 - 2117 - 2117 - 2117 - 2117 - 2117 - 2117 - 2117 - 2117 - 2117 - 2117 - 2117 - 2117 - 2117 - 2117 - 2117 - 2117 - 2117 - 2117 - 2117 - 2117 - 2117 - 2117 - 2117 - 2117 - 2117 - 2117 - 2117 - 2117 - 2117 - 2117 - 2117 - 2117 - 2117 - 2117 - 2117 - 2117 - 2117 - 2117 - 2117 - 2117 - 2117 - 2117 - 2