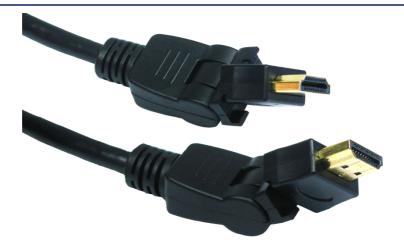

## **HDMI Swivel Cable**

Details correct on: 25/06/2012

| Notification      |                                                                                                                                                                                                         |
|-------------------|---------------------------------------------------------------------------------------------------------------------------------------------------------------------------------------------------------|
| Product Code      | CDLHD4-SW01                                                                                                                                                                                             |
| Short Description | High Speed with Ethernet, 1mtr                                                                                                                                                                          |
| Full Description  | HDMI High Speed with ethernet channel cable, HDMI connector can rotate and twist giving total flexibility when connecting devices.                                                                      |
| Extra Information | Specification HDMI v1.4 Supports 3D over HDMI Supports 4K x 2K Resolution Audio return channel HDMI Ethernet channel Rotate and swivel connectors Gold flashed contacts Black PVC jacket and hoods 1mtr |