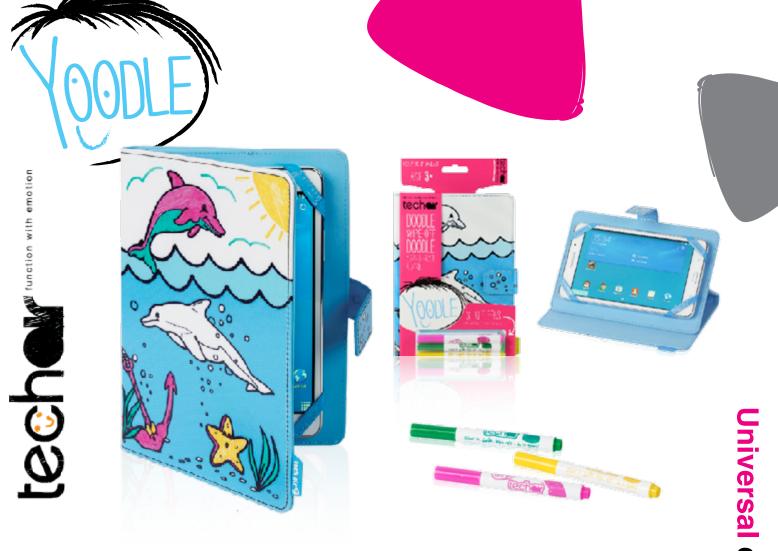

Doodle, wipe-off, doodle again & again & again.., this is function with emotion.

## **Dolphins doodle case**

This unique little number transports and protects whilst the washable pens get those creative juices flowing... perhaps even providing a little quiet time.

Every child's (and secretly us adults too!) dream. Something you can make your own, doodle on, wipe off again and again, and you won't get told off. Erasable markers and wiping cloth included.

**Key features** 

**Available** Full draw and erasable **Dolphins** outer fabric coating.

Pens holder on back of the case. Erasable markers and wiping cloth included

Magnetic Closure

**Need more information?** http://www.techair.co.uk/taukt008.html

**Technical spec** Partcode TAUKT008

Number of compartments 1 **EAN Code** 5060369672893

Material 600D polyester/ PVC Compatibility 7-8" tablets

**Size Compartment** 21.8~18.7 x 14.6~10.8 x 1~0.8 cm

External dimensions 22 x 14.8 x 2 cm

Form factor Folio stand Weight Kgs 0.27 Warranty Lifetime

Pelhams Court, London Road Marlborough, SN8 2AG UK

> T +44 (0) 1672 519933 logistics@techair.co.uk techair/facebook.com techair.co.uk