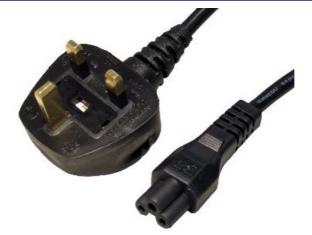

## 2 Mtr UK Mains to C5 Mains Lead (Clover Leaf)

| Notification      |                                                                                                                                                                                                                                                                                                                                                  |
|-------------------|--------------------------------------------------------------------------------------------------------------------------------------------------------------------------------------------------------------------------------------------------------------------------------------------------------------------------------------------------|
| Product Code      | RB-290                                                                                                                                                                                                                                                                                                                                           |
| Short Description | 2 Mtr UK mains to C5 mains Lead (Clover Leaf)                                                                                                                                                                                                                                                                                                    |
| Full Description  | The C5 to UK mains cable, more commonly know as a clover leaf lead is<br>used for powering some laptops, mobile projectors and also can be found<br>on the Apple iMAC G4 desktop computer and other home electrical<br>appliances.<br>The PVC connectors are moulded to provide a high quality cable which is<br>perfect for home or office use. |
| Extra Information | Specification<br>UK - C5 Mains Lead<br>2 mtr<br>Moulded<br>5A fuse (2.5A C5 connector)<br>Approved by A.S.T.A<br>N14586                                                                                                                                                                                                                          |