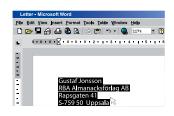

1 Select name and address

2 Click on the LabelWriter icon

**3** Your label is ready