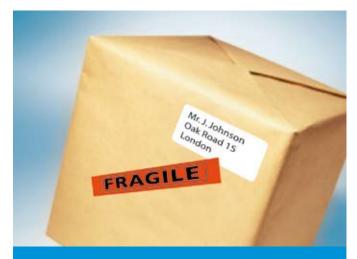

The Duo is the ultimate tool for printing great looking labels in seconds.

Labels for envelopes, files, media, shelves and even cables are just the beginning. The only limit is your imagination.