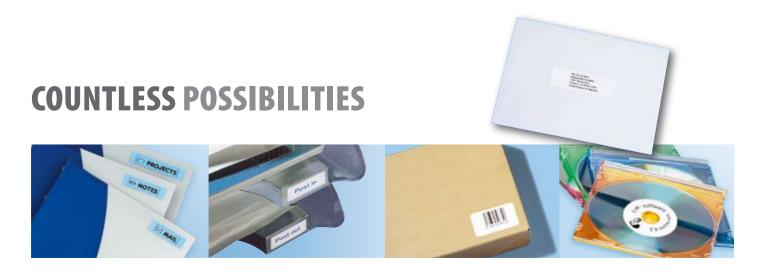

The Duo is the ultimate tool for printing great looking labels in seconds.

Labels for envelopes, files, media, shelves and even cables are just the beginning. The only limit is your imagination.