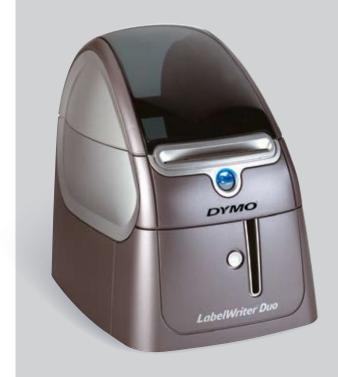

## **TWO MACHINES PACKED INTO ONE**

THE EASIEST WAY TO PRINT LABELS FROM YOUR PC OR MAC

**TOP UNIT: DIE CUT LABELS** 

16 label types

55 labels per minute

**BOTTOM UNIT: CONTINUOUS TAPE** 

5 tapewidths, up to mm wide

different colors

www.dymo.com

The LabelWriter Duo brings together the best of both DYMO label worlds, combining the support of die-cut paper labels — ideal for temporary needs such as mailing labels — with continuous long lasting labels available in various colours and materials. This machine is simply the most versatile label printer in the world. And no one else is even close. The innovative concept of the LabelWriter Duo combines a LabelWriter 400 Turbo and enables continuous printing on durable tape. Duo is the ultimate labelmaker. Print the perfect label for any application.

## PROVEN EXCELLENCE

LabelWriter Duo creates a new dimension in a professional, state of the art label machine. There is nothing comparable on the market. Duo achieves a completely new level of flexibility, quality and productivity. The top of the machine incorporates a full function LabelWriter 400 Turbo printer. It handles labels up to 60 mm wide in a variety of specialised shapes and all at 300 dpi for high quality printing. The bottom enables continuous printing on durable 6, 9, 12, 19 and 24 mm tape. All enclosed by a great design and compatible with both PC and Mac. Connections are through a USB port. This performance is unmatched anywhere.

## THE ULTIMATE LABELER

The DYMO LabelWriters Duo is truly a next generation label printer for all occasions. It optimises productivity and creates a professional, versatile and efficient working environment as well as projecting a powerful and even elegant image of your company.