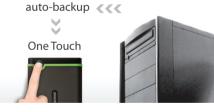

SuperSpeed USB 3.0 or USB 2.0 connection options

**One Touch Auto-Backup Button** 

- Advanced three-stage shock protection system
- Easy-grip, slip-resistant outer shell
- Power-saving sleep mode
- Offers free download of Transcend Elite & RecoveRx
- Three-year limited warranty