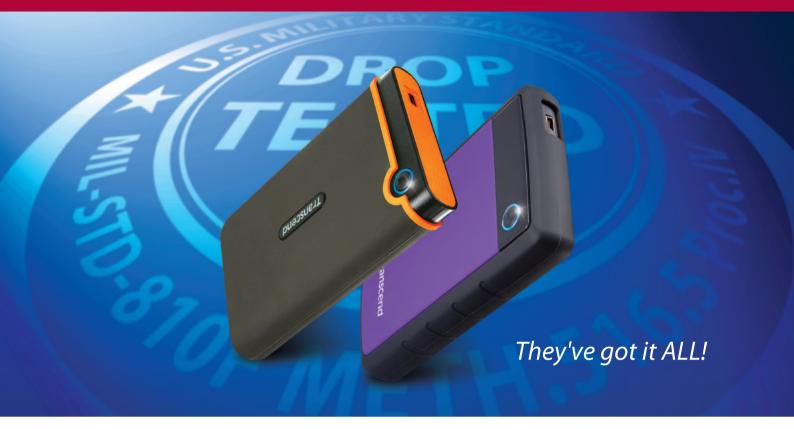

# **External Hard Drives** | Rugged Series

Rugged durability doesn't always have to come at the expense of style. The StoreJet Rugged Series external hard drives offer an impressive level of anti-shock protection without sacrificing their slender good looks. With capacity up to one terabyte and a convenient auto-backup button, your storage possibilities are endless!

SuperSpeed USB 3.0 or USB 2.0 connection options

**One Touch Auto-Backup Button** 

- Advanced three-stage shock protection system
- Easy-grip, slip-resistant outer shell
- Power-saving sleep mode
- Offers free download of Transcend Elite & RecoveRx
- Three-year limited warranty