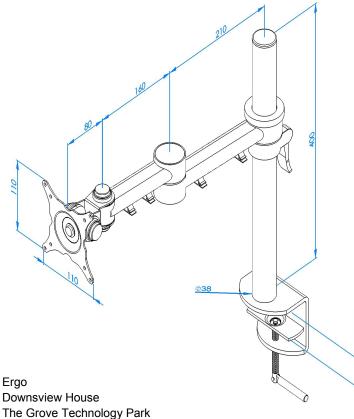

## STREAMCOMB01 - Single Stream desk arm

- Dual beam arm with manual height adjustment with standard C clamp.
- Height adjustment ranges up to 275mm
- Forward extension 440mm
- Lockable quick release VESA function
- Full range of movement including height adjustment, tilt, rotation and reach
- Full cable management
- Comes ready assembled for quick and easy installation

## VESA compliance :

75mm x 75mm & 100mm x 100mm