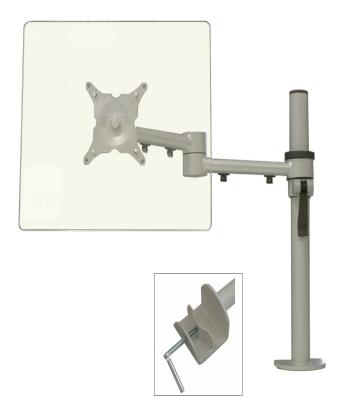

## STREAMCOMB01 - Single Stream desk arm

- Dual beam arm with manual height adjustment with standard C clamp.
- Height adjustment ranges up to 275mm
- Forward extension 440mm
- Lockable quick release VESA function
- Full range of movement including height adjustment, tilt, rotation and reach
- Full cable management
- Comes ready assembled for quick and easy installation