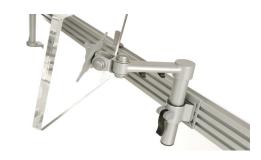

## STREAMCOMB01 - Single Stream desk arm

- Dual beam arm with manual height adjustment with standard C clamp.
- Height adjustment ranges up to 275mm
- Forward extension 440mm
- Lockable quick release VESA function
- Full range of movement including height adjustment, tilt, rotation and reach
- Full cable management
- Comes ready assembled for quick and easy installation