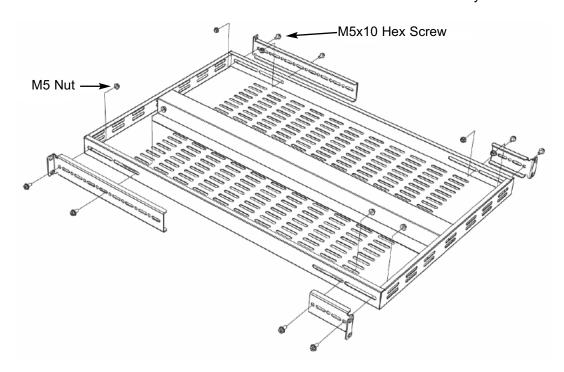

### **Package Contents**

This package should contain:

Shelf Body (1)
Front Brackets (2)
Rear Brackets (2)
M5x10 Hex Screws (8)
M5 Nuts (8)
M5 Screw with Washer (8)

# Installation

1. Use M5x10 Hex Screws and M5 Nuts to fasten the Front / Rear Brackets to the Shelf Body

2. Use M5 Screw w/ Washer (x8) to mount the shelf on the mounting posts of cabinet.