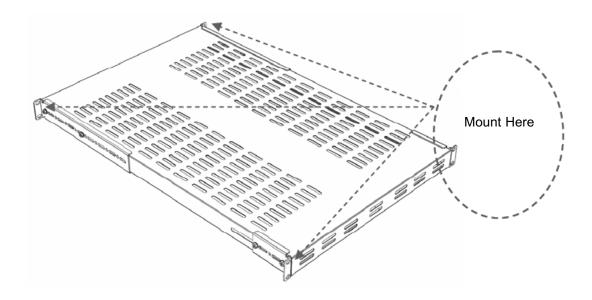

# Installation

1. Use M5x10 Hex Screws and M5 Nuts to fasten the Front / Rear Brackets to the Shelf Body

2. Use M5 Screw w/ Washer (x8) to mount the shelf on the mounting posts of cabinet.