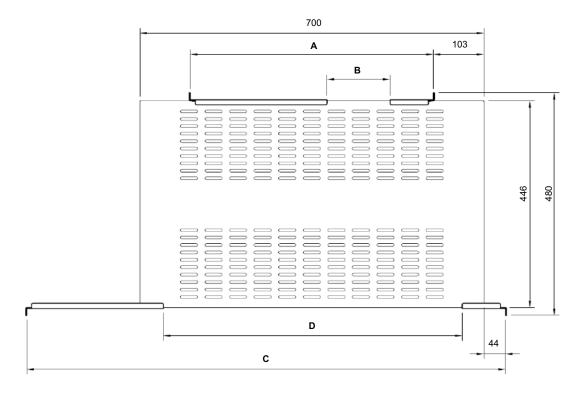

Making hard-to-find easy!

## **ADJSHELF**

Adjustable Depth Universal Fixed Rack Shelf



### **Package Contents**

This package should contain:

Shelf Body (1)
Front Brackets (2)
Rear Brackets (2)
M5x10 Hex Screws (8)
M5 Nuts (8)
M5 Screw with Washer (8)

### **Specifications**

| Material   | SPCC Steel                                  |
|------------|---------------------------------------------|
| Dimensions | LxWxH: 700mmx445mmx40mm<br>(27.5x17.5x1.6") |
| Weight     | 4.4Kgs                                      |
| Capacity   | 50Kgs (suggested)<br>80Kgs (maximum)        |

### **Adjustable Mounting Range**

(A) 495mm (B)129mm (C) 974mm (D)608mm



# Installation

1. Use M5x10 Hex Screws and M5 Nuts to fasten the Front / Rear Brackets to the Shelf Body



2. Use M5 Screw w/ Washer (x8) to mount the shelf on the mounting posts of cabinet.



#### Support, Warranty Information, and Regulatory Compliance Statement

If you ever need help with your product, visit www.startech.com/support and access our comprehensive selection of online tools, documentation, and downloads. This product is backed by a one-year warranty. In addition, StarTech.com warrants its products against defects in materials and workmanship for the periods noted, following the initial date of purchase. During this period, the products may be returned for repair, or replacement with equivalent products at our discretion. The warranty covers parts and labor costs only.