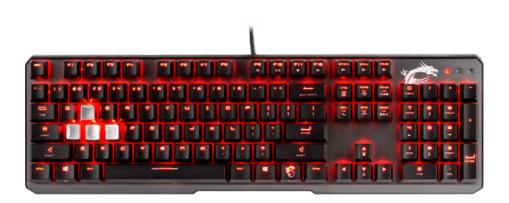

VIGOR GK60 GAMING KEYBOARD CHERRY MX Red Switches Wired USB 2.0 104/105/109 keys (different by languages) System with USB port 440 x 134 x 42 mm Red Windows 10 / 8.1 / 8 / 7 4x Pre-Install Metal WASD Keycaps 1x Key Puller 2 m 50+ Million N-Key Rollover (Gaming mode) 6-Key Rollover (Standard mode) 1050g / 1345g

## FEATURES

- Excellent choice for both gaming and regular use
- N-Key rollover and Windows key lock for smooth gaming experience
- Cherry MX Red switches backed with aluminum construction
- Fine-tune detailed settings with Gaming Center
- Exclusive Gaming Base provides incredible feedback and anti-slip performance
- Clever cable management design