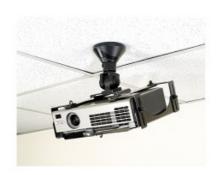

## NEWSTAR BEAMER CEILING MOUNT

The BEAMER-C300 is a universal ceiling mount for beamers and projectors. The height from the ceiling to the beamer is 15 cm.

The NewStar BEAMER-C300 is a universal beamer/projector ceiling mount.

By using this mount you can easily tilt, rotate and swivel the beamer/projector. The product can be used with every beamer. The cage-construction makes it possible to also attach beamers without a hole pattern. The distance from the ceiling to the beamer is 15 cm. This model fits virtually every projector weighing up to 15 kg.