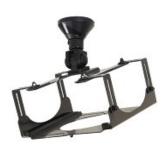

By using this mount you can easily tilt, rotate and swivel the beamer/projector. The product can be used with every beamer. The cage-construction makes it possible to also attach beamers without a hole pattern. The distance from the ceiling to the beamer is 15 cm. This model fits virtually every projector weighing up to 15 kg.

This product is a complete ceiling solution that includes all possible installation material.