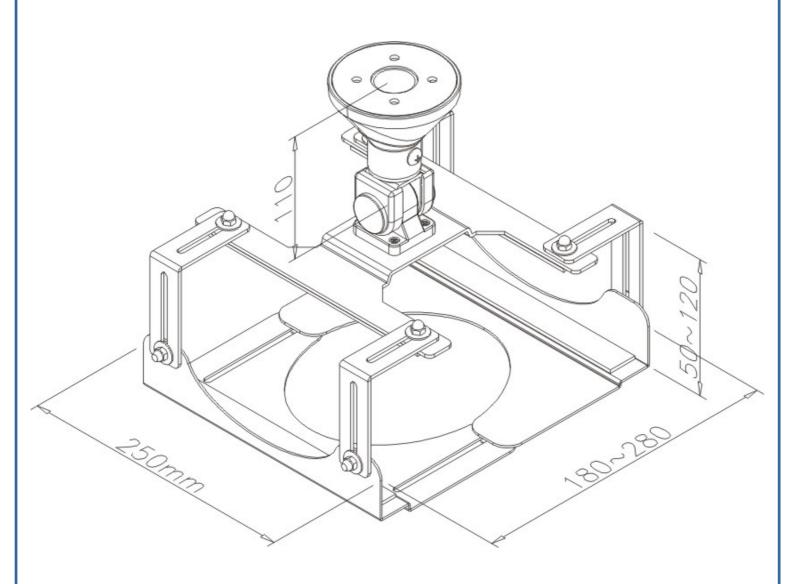

By using this mount you can easily tilt, rotate and swivel the beamer/projector. The product can be used with every beamer. The cage-construction makes it possible to also attach beamers without a hole pattern. The distance from the ceiling to the beamer is 15 cm. This model fits virtually every projector weighing up to 15 kg.

## **SPECIFICATIONS**

 Color
 Black

 Warranty
 5 year

 Max. weight
 15

 Height
 15 cm

 Rotation
 360°

 Tilt
 20°

**EAN code** 8717371442019