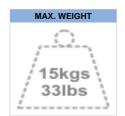

By using this mount you can easily tilt, rotate and swivel the beamer/projector. The product can be used with every beamer. The cage-construction makes it possible to also attach beamers without a hole pattern. The distance from the ceiling to the beamer is 15 cm. This model fits virtually every projector weighing up to 15 kg.

## **SPECIFICATIONS**

 Color
 Black

 Warranty
 5 year

 Max. weight
 15

 Height
 15 cm

 Rotation
 360°

 Tilt
 20°

**EAN code** 8717371442019