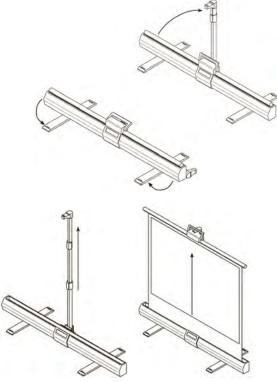

## Features

- Light Weight, fully portable, ergonomically designed.
- Spring loaded screen self-retractable, lockable handle.
- Swivel legs, self standing front projection display.
- The high quality alloy is solid yet light, and is designed to be extremely mobile and easy to travel with.
- Perfect alternative to the traditional tripod screen.