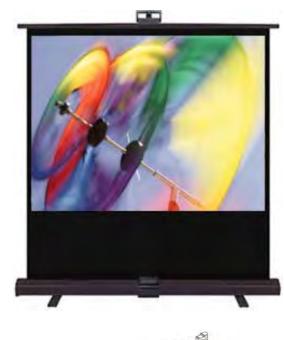

## Portable Pull-up Projector screens

This unique, portable screen is easy to use and very stable with its sturdy casing on the bottom.

The Panoview Pull Up is an ideal screen for travelling, whether it's from room to room or around the country.

This screen is available in both business presentation and home theatre formats.

These screens are also great for rental properties when you are unable to mount a screen to the wall.

The projection surface utilizes unique materials creating a smooth surface for superior image quality. The flexible projection surface is suitable for all occasions and ensures a color-rich reflection and sharp pictures.

## Features

- Light Weight, fully portable, ergonomically designed.
- Spring loaded screen self-retractable, lockable handle.
- Swivel legs, self standing front projection display.
- The high quality alloy is solid yet light, and is designed to be extremely mobile and easy to travel with.
- Perfect alternative to the traditional tripod screen.