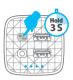

## **Flashlight**

Hold the power button for 3 seconds to turn on/off the flashlight.