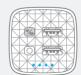

 1 lights on 1 light blinking

off

LED Display **Battery Capacity** 75%~100% .... **♦ ♦ ♦ ◊** 50%~75% 25%~50%  $\bullet$   $\bullet$   $\diamond$   $\diamond$ 10%~25%  $\diamond$   $\diamond$   $\diamond$ 0%~10%  $\bullet \diamond \diamond \diamond$  $\Diamond \Diamond \Diamond \Diamond$ 

- 1 lights on
- 1 light blinking
- off

# LED Display Battery Capacity

| •              | 0%~25%   |  |
|----------------|----------|--|
| ◆ ◆ ◇ ◇        | 25%~50%  |  |
| ◆ ◆ ◆ ♦        | 50%~75%  |  |
| <b>◆ ◆ ◆ ◆</b> | 75%~100% |  |
| * * * *        | 100%     |  |