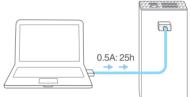

## How do I use the TL-PB10400 to charge other devices?

Just connect your device as shown below to charge.

The 5V/2A USB port can automatically adjust its voltage to charge your 5V/1A devices.

Press the power button to check the capacity, the LED lights will turn off automatically after 5 seconds.