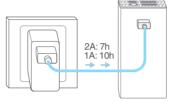

## How do I charge the TL-PB10400?

1 Via the Power Adapter

2 Via Computer USB Port

#### Note:

- 1.The TL-PB10400 is compatible with 5VDC adapters. For more efficiency, we suggest using a 5V/2A power adapter to charge the TL-PB10400.
- 2. The TL-PB10400 cannot charge other devices while it is charging.