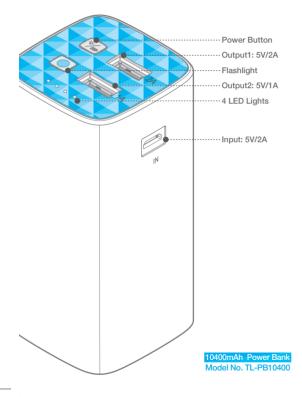

## How do I use the TL-PB10400 to charge other devices?

Just connect your device as shown below to charge.

The 5V/2A USB port can automatically adjust its voltage to charge your 5V/1A devices.

Press the power button to check the capacity, the LED lights will turn off automatically after 5 seconds.

## **Flashlight**

Hold the power button for 3 seconds to turn on/off the flashlight.