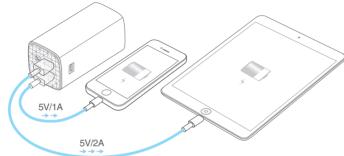

## How do I use the TL-PB10400 to charge other devices?

Just connect your device as shown below to charge.

The 5V/2A USB port can automatically adjust its voltage to charge your 5V/1A devices.

Press the power button to check the capacity, the LED lights will turn off automatically after 5 seconds.