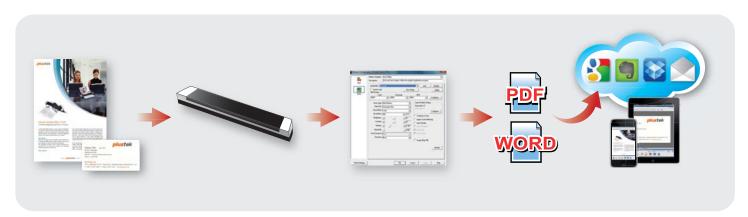

MobileOffice \$410 can scan documents to Evernote and photos to Google Picasa by simply pressing a button, users can view their scanned images at anywhere at any time!

MobileOffice \$410 also included software document management and Optical Character Recognition software suite allows you to easily scan and manage your docu-

ments. DocAction single touch scanning and industry standard TWAIN drivers ensure compatibility with thousands of scanning and imaging programs including: document management, healthcare ERM, financial, and thousands of other image enabled applications. These features make the *MobileOffice S410* a powerful document management solution to meet any requirement.

Designed with the reliability demanded by business users, and a price point attractive to home users, this second generation mobile scanner is powered by the USB bus and does not require external power. With the touch of a button the user can scan to a PC, laptop or netbook, in-office, at the airport, at a customer's site or on the road at a scanning speed of 6 pages per minute.