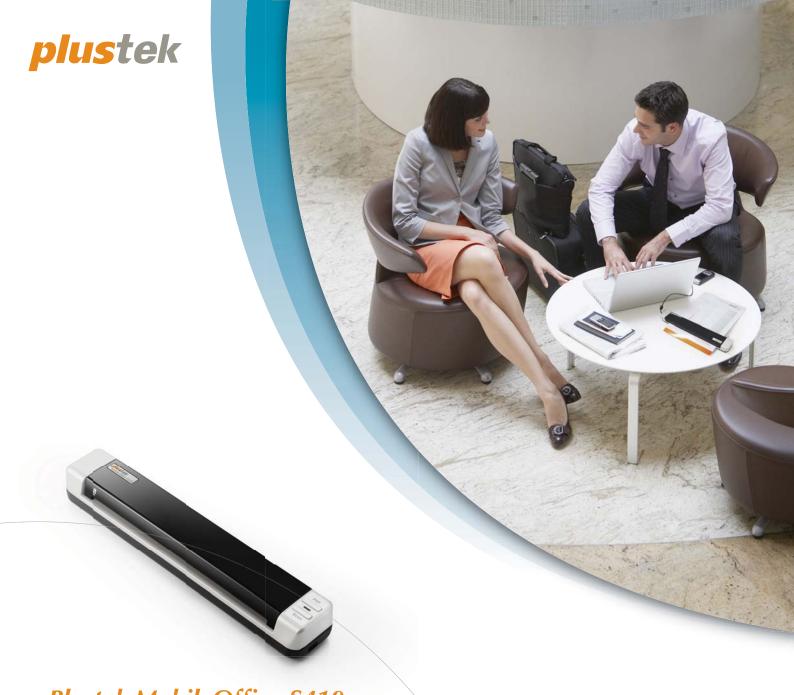

Plustek MobileOffice \$410

An ideal mobile solution for all kind of documents!

MobileOffice \$410 is Plustek's newest addition for ultraportable document imaging scanning solution! It designed to capture critical documents quickly at the source, reducing business cycle times and improving payment times. Using the MobileOffice \$410 Scanner, documents and receipts can be scanned at their source in minutes. In addition, errors normally caused by manual data entry or lost documents are reduced and mailing costs can be eliminated.

Designed with the reliability demanded by business users, and a price point attractive to home users, this second generation mobile scanner is powered by the USB bus and does not require external power. With the touch of a button the user can scan to a PC, laptop or netbook, in-office, at the airport, at a customer's site or on the road at a scanning speed of 6 pages per minute.