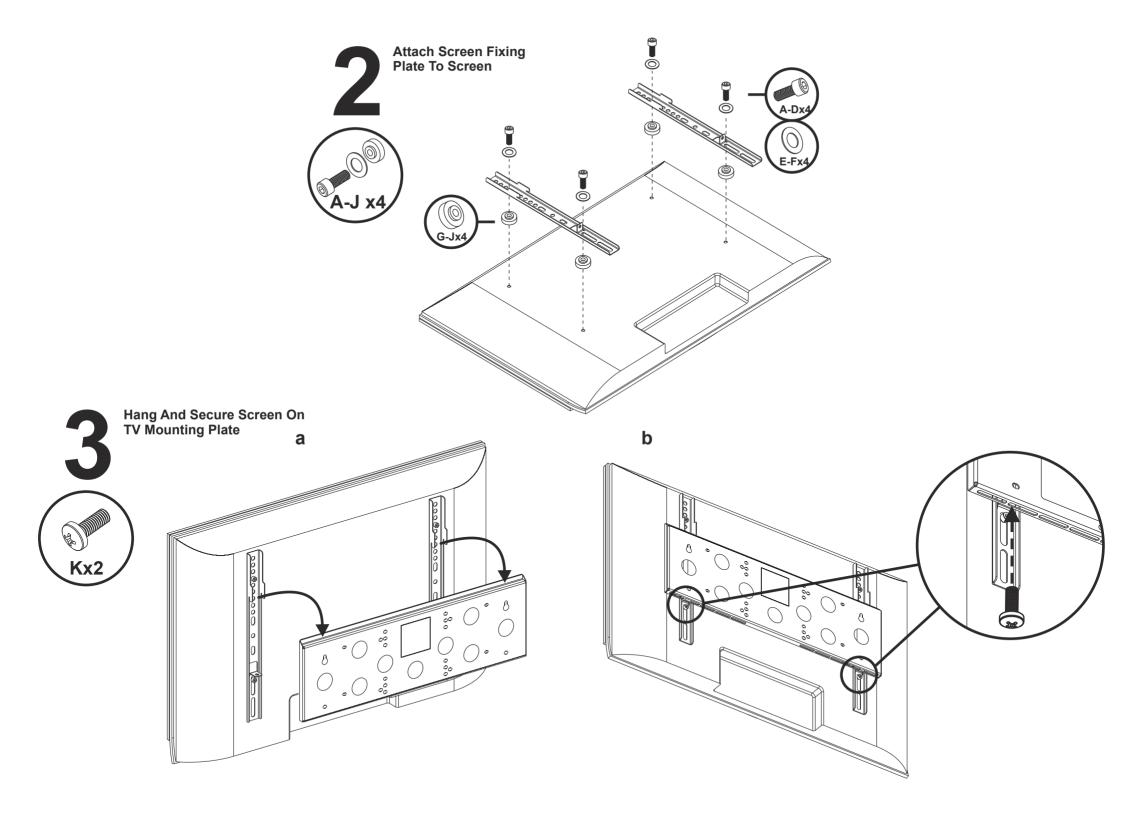

Mounting instructions for universal flat to wall TV bracket. VESA 200/300/400/600 x 400 - Universal up to 680mm X 475mm 37" to 65" (94cm to 165cm) - Up to 75Kgs

Model No. Factory No. PMVMOUNT2036F Z0840B

Read these instructions carefully before installing your equipment. Install the wall bracket in a suitable location using fixings which are appropriate for the wall material and structure. Consult a qualified builder if you're in any doubt as to the structural integrity of the wall. Do not attempt to alter or modify any part of the wall mount or its attachments. Do not use if any parts are broken or appear to be damaged. Tighten all bolts and fixings securely. Only use fixings provided with this bracket. Do not mount your TV close to sources or heat or moisture. Always have a minimum of two persons to install the wall bracket and TV.