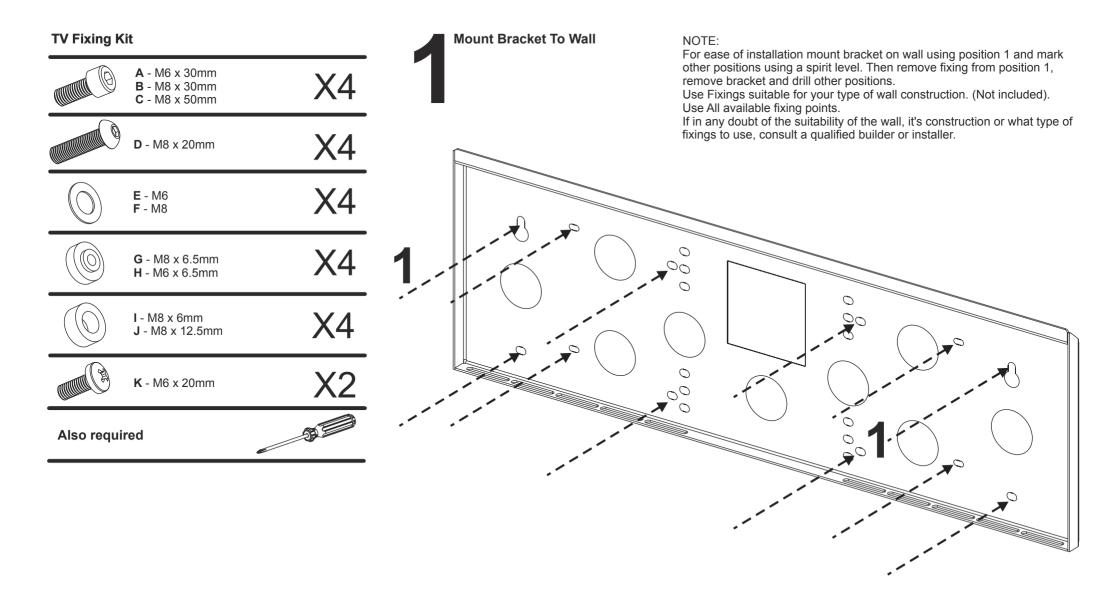

Mounting instructions for universal flat to wall TV bracket. VESA 200/300/400/600 x 400 - Universal up to 680mm X 475mm 37" to 65" (94cm to 165cm) - Up to 75Kgs

Model No. Factory No. PMVMOUNT2036F Z0840B

Read these instructions carefully before installing your equipment. Install the wall bracket in a suitable location using fixings which are appropriate for the wall material and structure. Consult a qualified builder if you're in any doubt as to the structural integrity of the wall. Do not attempt to alter or modify any part of the wall mount or its attachments. Do not use if any parts are broken or appear to be damaged. Tighten all bolts and fixings securely. Only use fixings provided with this bracket. Do not mount your TV close to sources or heat or moisture. Always have a minimum of two persons to install the wall bracket and TV.