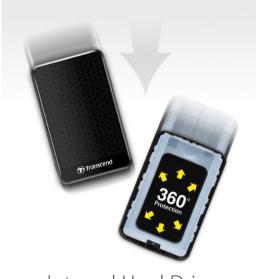

Internal Hard Drive Suspension Damper

SuperSpeed USB 3.0 or USB 2.0 connection options

Spacious storage capacity
Up to 1TB

- Internal anti-shock protection system
- Sleek, mirror-like exterior enhances tactile and visual appeal
- Quick Reconnect Button (SJ25A3K/-W) re-enable safely removed USB hard drive without unplug and reinsert
- Offers free download of Transcend Elite & RecoveRx
- Three-year limited warranty