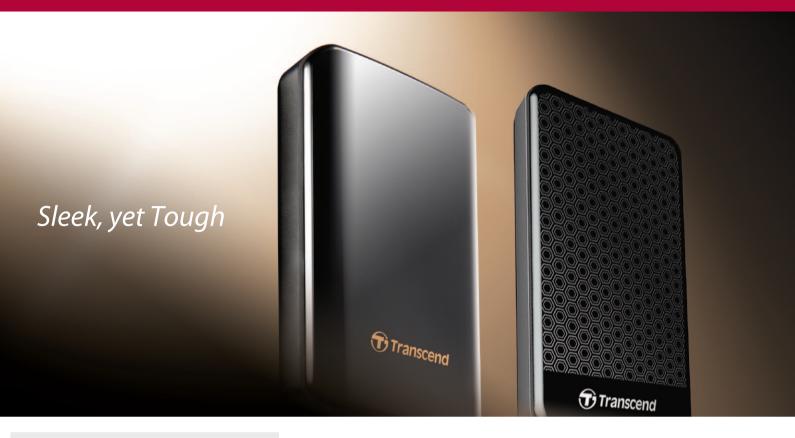

# **External Hard Drives** | Classic Series

The StoreJet Classic Series external hard drives combine a lustrous gloss finish, up to a full terabyte of storage capacity, and are available in both SuperSpeed USB 3.0 and USB 2.0 versions. Although slender and lightweight in design, these drives offer robust durability, with thorough defense against data loss resulting from accidental shock or collision.

SuperSpeed USB 3.0 or USB 2.0 connection options

Spacious storage capacity
Up to 1TB

- Internal anti-shock protection system
- Sleek, mirror-like exterior enhances tactile and visual appeal
- Quick Reconnect Button (SJ25A3K/-W) re-enable safely removed USB hard drive without unplug and reinsert
- Offers free download of Transcend Elite & RecoveRx
- Three-year limited warranty