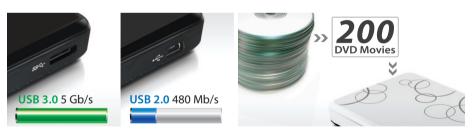

SuperSpeed USB 3.0 or USB 2.0 connection options

Spacious storage capacity
Up to 1TB

- Internal anti-shock protection system
- Sleek, mirror-like exterior enhances tactile and visual appeal
- Quick Reconnect Button (SJ25A3K/-W) re-enable safely removed USB hard drive without unplug and reinsert
- Offers free download of Transcend Elite & RecoveRx
- Three-year limited warranty