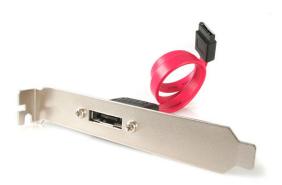

## 1 Port SATA to eSATA Slot Plate Bracket

StarTech ID: ESATAPLATE1

StarTech.com's eSATA SATA adapter plate adds external data support to any existing Serial ATA controller.

The adapter plate can be mounted to the rear panel of the computer case, providing straightforward eSATA to SATA connections allowing users to connect their eSATA device (hard drive enclosure, etc.) to the provided eSATA port which is an extension of the motherboard SATA data connector.

Designed to take advantage of the increased data integrity provided by external hard drives or RAID devices that support eSATA connections, the eSATA SATA adapter supports data transfer rates of up to 300 MBps and is backed by StarTech.com's Lifetime Warranty.