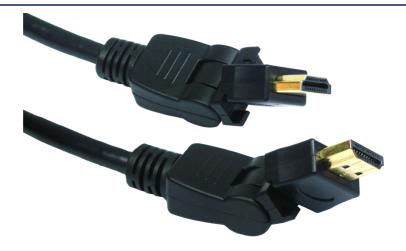

## **HDMI Swivel Cable**

Details correct on: 25/06/2012

| Notification      |                                                                                                                                                                                                         |
|-------------------|---------------------------------------------------------------------------------------------------------------------------------------------------------------------------------------------------------|
| Product Code      | CDLHD4-SW03                                                                                                                                                                                             |
| Short Description | High Speed with Ethernet, 3mtr                                                                                                                                                                          |
| Full Description  | HDMI High Speed with ethernet channel cable, HDMI connector can rotate and twist giving total flexibility when connecting devices.                                                                      |
| Extra Information | Specification HDMI v1.4 Supports 3D over HDMI Supports 4K x 2K Resolution Audio return channel HDMI Ethernet channel Rotate and swivel connectors Gold flashed contacts Black PVC jacket and hoods 3mtr |