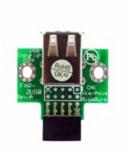

## 2 Port USB Motherboard Header Adapter

StarTech ID: USBMBADAPT2

This USB A to USB Motherboard 4-Pin Header plugs directly into a motherboard USB header, providing two standard USB A female ports.

A cost-effective solution for any application requiring internal USB 2.0 female ports, including using a bootable USB flash drive as a SSD or collecting data in embedded applications.

## **Technical Specifications**

Warranty Lifetime

Connector Type(s) 1 - IDC (10 pin; Motherboard Header) Female

Connector Type(s) 2 - USB A (4 pin) Female

Shipping (Package) Weight 0 kg [0.1 lb]

Included in Package 1 - 2 Port USB Motherboard Header Adapter