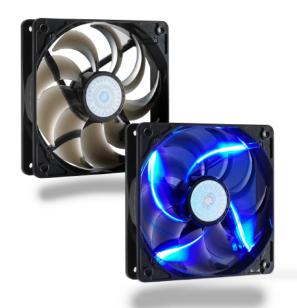

# SO CFM Blue LED Silent Fan 120mm

www.coolermaster.com

### **Features**

- 90 CFM high airflow to enhance cooling performance
- 19 dBA silent application for CPU cooling
- Recommended for Hyper 212, Hyper Z600, Geminii S, Cosmos and Cosmos S
- RoHS compliance for protecting the environment

## **Specifications**

| Dimensions   | 120x120x25 mm            | Rated Voltage     | 12 V (DC)  |
|--------------|--------------------------|-------------------|------------|
| Speed        | 2,000 R.P.M              | Current           | 0.35 A     |
| Air Flow     | 90 CFM                   | Power Consumption | 4.2 W±10%  |
| Air Pressure | 3.04 mm H <sub>2</sub> O | Weight            | 116 g      |
| Noise        | 19 dBA                   | LED               | 4 Blue LED |
| Bearing Type | Long-life Sleeve         | Connector         | 3 Pin      |
| Life         | 50,000 hours             | Screws            | 4 pcs      |