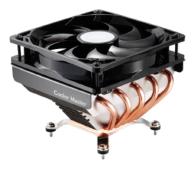

# SO CFM Blue LED Silent Fan 120mm

www.coolermaster.com

#### R4-L2R-20CK-GP



### **Features**

- 90 CFM high airflow to enhance cooling performance
- 19 dBA silent application for CPU cooling
- Recommended for Hyper 212, Hyper Z600, Geminii S, Cosmos and Cosmos S
- RoHS compliance for protecting the environment







- EAN 4719512010891
- UPC 884102000393

## **Application**



-Geminii S-



-Hyper 212-



-Hyper Z600-

## **Specifications**

| Dimensions   | 120x120x25 mm            | Rated Voltage     | 12 V (DC)  |
|--------------|--------------------------|-------------------|------------|
| Speed        | 2,000 R.P.M              | Current           | 0.35 A     |
| Air Flow     | 90 CFM                   | Power Consumption | 4.2 W±10%  |
| Air Pressure | 3.04 mm H <sub>2</sub> O | Weight            | 116 g      |
| Noise        | 19 dBA                   | LED               | 4 Blue LED |
| Bearing Type | Long-life Sleeve         | Connector         | 3 Pin      |
| Life         | 50,000 hours             | Screws            | 4 pcs      |