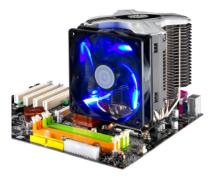

### **Features**

- 90 CFM high airflow to enhance cooling performance
- 19 dBA silent application for CPU cooling
- Recommended for Hyper 212, Hyper Z600, Geminii S, Cosmos and Cosmos S
- RoHS compliance for protecting the environment

## **Application**

-Geminii S-

-Hyper 212-

-Hyper Z600-