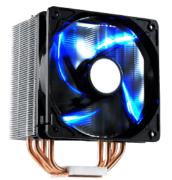

# SO CFM Blue LED Silent Fan 120mm

www.coolermaster.com

#### R4-L2R-20CK-GP



### **Features**

- 90 CFM high airflow to enhance cooling performance
- 19 dBA silent application for CPU cooling
- Recommended for Hyper 212, Hyper Z600, Geminii S, Cosmos and Cosmos S
- RoHS compliance for protecting the environment







- EAN 4719512010891
- UPC 884102000393

## **Application**



-Geminii S-



-Hyper 212-



-Hyper Z600-

## **Specifications**

| Dimensions   | 120x120x25 mm            | Rated Voltage     | 12 V (DC)  |
|--------------|--------------------------|-------------------|------------|
| Speed        | 2,000 R.P.M              | Current           | 0.35 A     |
| Air Flow     | 90 CFM                   | Power Consumption | 4.2 W±10%  |
| Air Pressure | 3.04 mm H <sub>2</sub> O | Weight            | 116 g      |
| Noise        | 19 dBA                   | LED               | 4 Blue LED |
| Bearing Type | Long-life Sleeve         | Connector         | 3 Pin      |
| Life         | 50,000 hours             | Screws            | 4 pcs      |