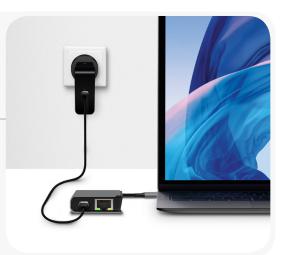

## Power Delivery 3.0 Technology: Data + Power

The Docking station uses the latest Power Delivery (PD 3.0) specification, that lets you charge your MacBook or other USB-C enabled laptop with up to 100W of power.

#### Power

Supports up to 100W Power Delivery via USB-C Port