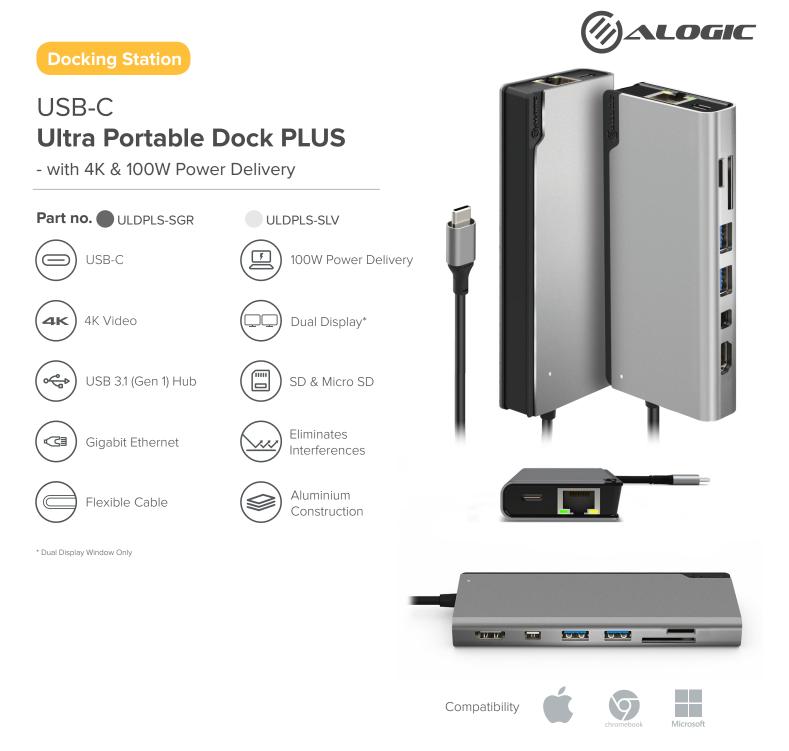

The dock PLUS features a full array of ports ranging from 1 x HDMI with support for 4K@30Hz, 1 x Mini DisplayPort with support for 4k@30Hz, 1 x Gigabit Ethernet for wired ethernet, 2 x USB 3.1 (USB-A) ports for your standard USB accessories, 1 x Micro SD and SD Card Readers and 1 x USB-C port with support for up to 100W of Power Delivery for charging your laptop when connected to a suitable USB-C Charger.

### **User Interface**

| Input    | 1 x USB-C                                                                                                                                                                      |
|----------|--------------------------------------------------------------------------------------------------------------------------------------------------------------------------------|
| Output   | 1 x HDMI, 1 x Mini Displayport,<br>2 x USB 3.1 (Gen 1) Type A,<br>1 x USB-C Port (Power Delivery + Data),<br>1 x Gigabit Ethernet, 1 x SD Card Slot,<br>1 x Micro SD Card Slot |
| Ethernet | 10/100/1000 BASE-T                                                                                                                                                             |
|          |                                                                                                                                                                                |