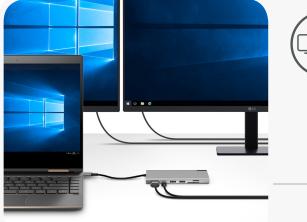

# Single 4K or Dual 1080p Monitors

The Dock PLUS supports either a single monitor with up to 4K resolution when one of the HDMI or It can also support two monitors with up to 1080p FULL HD resolution simultaneously when the HDMI and Mini DisplayPort outputs are used together.

The Dual monitor support is only compatible with Windows 10 and above computers. Only single monitor is supported on Mac computers.

## Resolution

Single Monitor (HDMI) Single Monitor (Mini DisplayPort) Dual Monitor (HDMI + Mini DisplayPort) \*

4K@30Hz 4K@30Hz 1920x1080

\* Dual monitors only compatible with Windows 10 and above computers