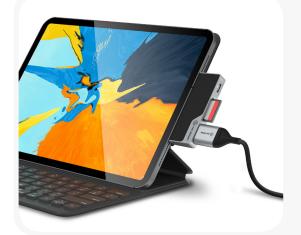

## **USB-C Dock NANO Mini**

- For iPad Pro & Surface Go

Part no.

ULDNAMN-SGR

ULDNAMN-SLV

USB-C

Power Delivery

4K Video

## Built for iPad Pro, Surface Go & Chromebook

Designed to unlock the full potential of the iPad Pro (USB-C), Surface Go & Chromebook