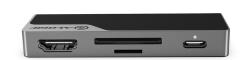

## **USB-C Dock NANO Mini**

- For iPad Pro & Surface Go

Part no.

ULDNAMN-SGR

ULDNAMN-SLV

USB-C

Power Delivery

4K Video

SD & Micro SD

Audio & Mic

## **Metal Alloy Construction**

Crafted from premium metal alloy for superior strength and quality

**User Interface** 

 Input
 1 x USB-C (Male)

 Output
 1 x 4K HDMI (30Hz),

1 x SD and micro SD card reader,

1 x 3.5mm audio jack,

1 x USB-C with Power Delivery and

audio (30W)

Physical Characteristics

Dimensions(mm)

76(L) × 37(W) × 10(H)

Weight 22gms

Resolution