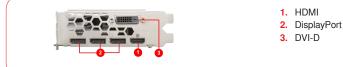

| PCI Express x16                |
| Core Clocks              | 1244 MHz                       |
| Memory Clock Speed       | 7000 MHz                       |
| Memory Bus               | 256-bit                        |
| HDCP Support             | Y                              |
| Power connectors         | 8-pin x 1                      |
| Recommended PSU          | 450 W                          |
| Card Dimension(mm)       | 246 x 130 x 39 mm              |
| Weight (Card / Package)  | 622 g / 972 g                  |
| DirectX Version Support  | 12                             |
| OpenGL Version Support   | 4.5                            |
| Multi-GPU Technology     | Crossfire™, 2-Way (Bridgeless) |
| Maximum Displays         | 5                              |

# **CONNECTIONS**



# **FEATURES**



### **MSI Afterburner**

The ultimate overclocking software with advanced control options and real-time hardware monitor.

### **VR Ready**

Certified to provide the performance required for a smooth experience in your VR adventures.



# **Military Class 4 Components**

Using only the highest quality components means you get reliable and stable in-game performance.

# **ZERO FROZR**

Eliminates fan noise by stopping the fans in low-load situations so you can focus on your game.

### **BLACK & WHITE DESIGN**

Inspired by advanced armor shielding with a classy black & white finish, ARMOR cards fit any build.



# ADVANCED AIRFLOW CONTROL

Indentations in the aluminum fins direct more airflow onto the heatpipes for enhanced cooling performance.

#### **Multi GPU Support**