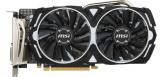

# Radeon RX 570 ARMOR 8G

### **BLACK & WHITE DESIGN**

Inspired by advanced armor shielding with a classy black & white finish, ARMOR cards fit any build.