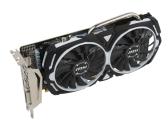

# Radeon RX 570 ARMOR 8G

# ADVANCED AIRFLOW CONTROL

Indentations in the aluminum fins direct more airflow onto the heatpipes for enhanced cooling performance.