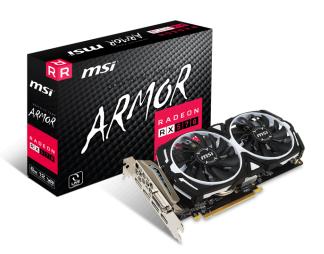

# Radeon RX 570 ARMOR 8G

### **BLACK & WHITE DESIGN**

Inspired by advanced armor shielding with a classy black & white finish, ARMOR cards fit any build.