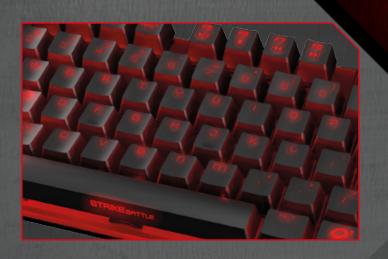

### ADJUST BACK LIGHTING

Unique environment created by RED LEDs with 6 backlit options: OFF / breathing / 10% / 30% / 70% / 100%