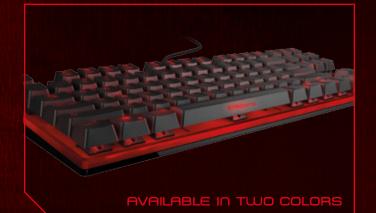

Strike Battle offers the best selection of cherry mx keyswitches, a short-body and an ergonomic design to ensure a comfortable use. Its high quality aluminum layout gives you the best materials and performance to improve your gaming skills.

your gaming skills. It also features a **minimalist design and a compact style** that makes it perfect for competitive use, travelling gamers or anyone who needs more work space on their desk.

STRIKEBATTLE