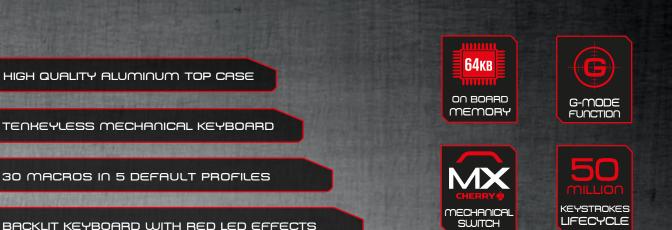

#### G-MODE FUNCTION

The **Game Mode** option will allow you to disable the windows key when you are in the middle of the action.

**ANTI-GHOSTING CAPABILITY** Flawless control when you're pressing multiple keys at the same time.

#### 5 MACRO KEYS

To suit every game and gamer, save up to **30 different configurations.** 

# AVAILABLE IN ALL 4 MX CHERRY COLORS

MX CHERRY BLUE SWITCH

MX CHERRY BROWN SWITCH

MX CHERRY RED SWITCH

MX CHERRY BLACK SWITCH

©2014 Ozone Gaming Gear. All rights reserved.

Weight: 685 g Cable Length: 1.5m Braided Cable Size: 34.59(H) x 351(L) x 123(W) mm Voltage: 4.75V