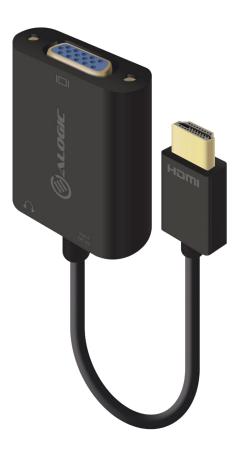

# Connect HDMI Source to a VGA Display

The ALOGIC 15cm HDMI to VGA Female Adapter With 3.5mm Audio Adapter is mostly used to convert a Digital HDMI signal to an Analogue VGA signal with an analogue audio output.

#### **User Interface**

Input HDMI Male Plug x 1

Output VGA Female Port x 1
3.5mm Audio Output x 1

#### **Physical Characteristics**

ColourBlackLength15cm

- Aluminium and Mylar shielding to help eliminate EMI and RFI
- Gold Plated Connectors