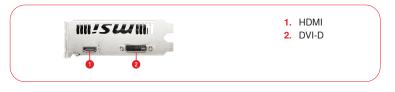

Memory                   | 2GB DDR4                          |
| Memory Bus               | 64-bit                            |
| Output                   | HDMI / SL-DVI-D                   |
| HDCP Support             | 2.2                               |
| Power consumption        | 20 W                              |
| Recommended PSU          | 300 W                             |
| Card Dimension(mm)       | 147 x 102 x 38 mm                 |
| Weight (Card / Package)  | 281 g / 507 g                     |
| Afterburner OC           | Y                                 |
| DirectX Version Support  | 12                                |
| OpenGL Version Support   | 4.5                               |
| Maximum Displays         | 2                                 |

## **CONNECTIONS**



# **FEATURES**



## **SMALL FORM FACTOR**

MSI AERO ITX cards offer the power of a full size graphics card in an incredibly small package.



#### **PERFECT IN ANY CASE**

Thanks to a small form factor, MSI AERO ITX cards will fit into virtually any case.



# **OC PERFORMANCE**

MSI OC graphics cards are equipped with higher clock speeds out of the box for increased performance.



### **Military Class 4 Components**

Using only the highest quality components means you get reliable and stable in-game performance.



**GEFORCE GTX** 

# **MSI Afterburner**

The ultimate overclocking software with advanced control options and real-time hardware monitor.



#### **PASCAL PERFORMANCE**

Pascal-powered graphics cards give you superior performance and power efficiency to deliver the best gam