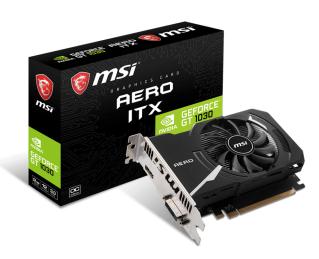

# **SPECIFICATIONS**

| Model Name               | GeForce® GT 1030 AERO ITX 2GD4 OC |
|--------------------------|-----------------------------------|
| Graphics Processing Unit | NVIDIA® GeForce® GT 1030          |
| Interface                | PCI Express 3.0 x16 (uses x4)     |
| Core Name                | GP 108-310                        |
| Cores                    | 384 Units                         |
| Core Clocks              | 1189 MHz / 1430 MHz               |
| Memory Clock Speed       | 2100 MHz                          |
| Memory                   | 2GB DDR4                          |
| Memory Bus               | 64-bit                            |
| Output                   | HDMI / SL-DVI-D                   |
| HDCP Support             | 2.2                               |
| Power consumption        | 20 W                              |
| Recommended PSU          | 300 W                             |
| Card Dimension(mm)       | 147 x 102 x 38 mm                 |
| Weight (Card / Package)  | 281 g / 507 g                     |
| Afterburner OC           | Y                                 |
| DirectX Version Support  | 12                                |
| OpenGL Version Support   | 4.5                               |
| Maximum Displays         | 2                                 |