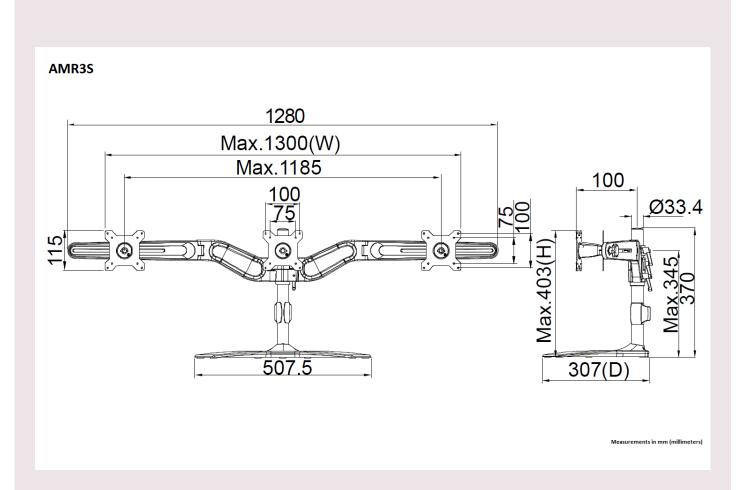

#### General

Max Hole Pitch:

100x100/75x75mm

Material:

Steel/Aluminum Alloy

Weight:

5.3 kg (11.63 lbs)

Tilt:

Max. +/-20° (For each "Hinge")

Support Max Weight:

8kg (17.6lbs) (For each "Hinge")

Compliant with VESA:

100x100 & 75x75mm mount

**Warranty and Support** 

Warranty: 3 Years

Support: Free technical support (phone/email)

Screw Type:

M4

Dimensions: (W\*H\*D) 1280\*307\*370 mm

50.39" X 12.09" x 14.57"

Swivel:

Max. +/-20° (For each "Hinge")

Rotate(Pivot):

360° (For each "Hinge")