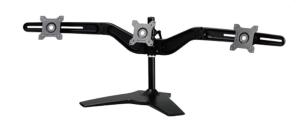

### Triple Monitor mount with desk stand

This triple display panel mount is the ideal piece for those who want an ergonomic and versatile desk set up. With adjustable space between screens, portrait or landscape installation for all three positions, VESA compatible for 100x100 or 75x75, 20-degree angular rotation for the hinge (outer) screens, this display offers a range of attributes tailored to a comfortable and functional workspace. In addition to these features, the device is also compatible with VESA 100x100/75X75 and suitable for monitor sizes 15" to 24".

Support Flat Panel Size:

15" - 24"

Be more

See more 

Do more