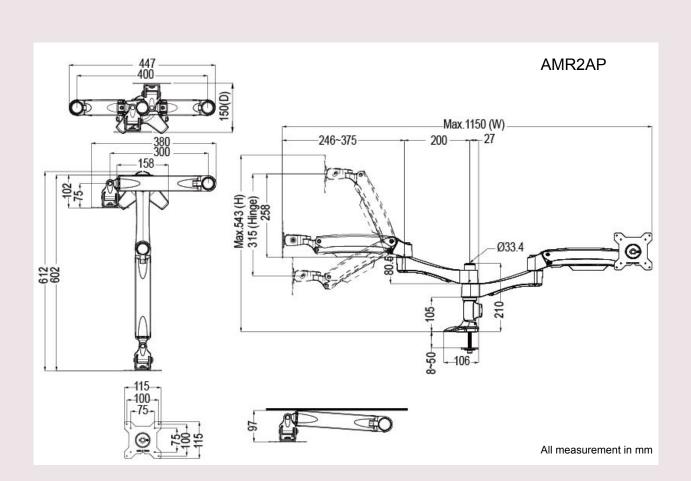

## **Specifications**

General

Max Hole Pitch: 100x100/75x75mm

Steel/Aluminum/Alloy/Plastic Material:

4.1kg (9.04 lbs) Weight:

Max. +90° / -20° (Hinge) Tilt:

Max. +65° / -30° (Arm)

Support Max Weight: 2-10kg (4.4-22.1lbs)

Extended Arm Provided:

Min.Distance to the Wall 97mm (3.82")

Screw Type: M4

Dimensions 1150 x 543 x 150mm (W\*H\*D): 45.28" x 21.38" x 5.9"

Swivel: Max. +/-90°

Rotate(Pivot): 360°

Panel Size:

Support Flat

Height Adjustment 315mm (12.4") (Hinge)

<= 24"

Range:

**Warranty and Support** 

Warranty: 3 Years

Support: Free technical support (phone/email)

www.amer.com / www.amermounts.com

sales@amer.com 1-800-262-9703