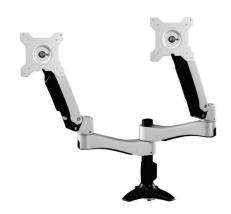

## **Articulating Dual Monitor Mount (Grommet Base)**

The AMR2AP is a dual interactive LCD arm stand that provides users comfortable viewing angles. It has an aluminum structure with an easy cable management design. The simple grommet base feature allows for a less cluttered and larger workspace.

## AMR2AP

**Articulating Dual Monitor Mount (Grommet Base)** 

www.amer.com / www.amermounts.com

sales@amer.com 1-800-262-9703