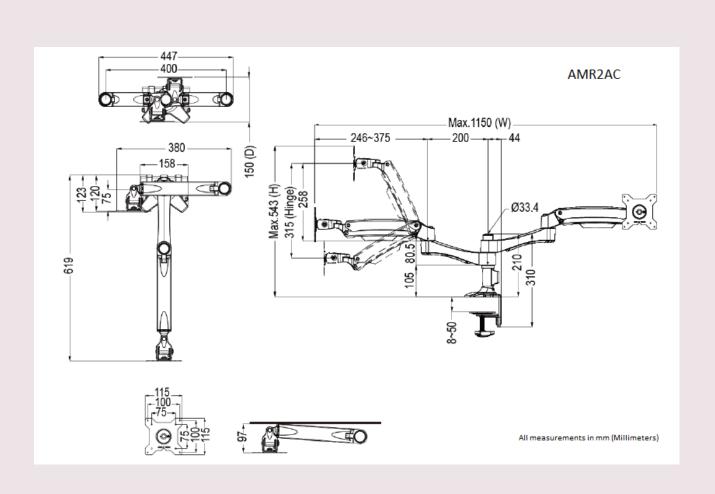

## **Specifications**

General

Max Hole Pitch:

100x100/75x75mm

Material:

Steel/Aluminum/Alloy/Plastic

Weight:

6.9kg (15.21 lbs)

Tilt:

Max. +90° / -20°

Support Max Weight:

10kg (22.04lbs)

Compliant with VESA:

100x100 & 75x75mm mount

Warranty and Support

Warranty: 3 Years

Support: Free technical support (phone/email)

Screw Type:

M4

Dimensions:

(W\*H\*D) 1000\*497\*619 mm

Swivel:

Max. +/-90°

Rotate(Pivot):

360°

Support Flat Panel Size:

15" - 24"