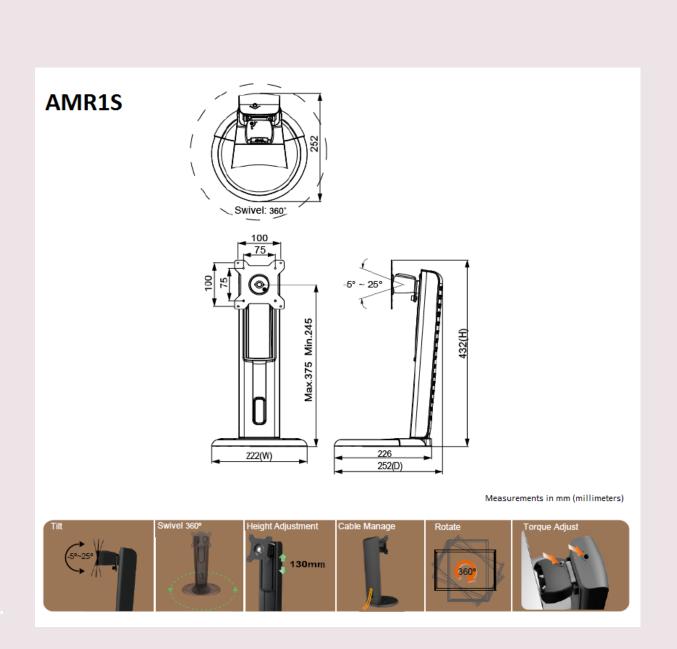

## AMR1S

## **Specifications**

General

Max Hole Pitch:

100x100/75x75mm

Material:

Steel/Aluminum/Plastic

Weight Capacity:

3.12kg (6.88 lbs)

Tilt:

-5°(down)~20°(up)

Height Adjustment Range:

130mm

Compliant with VESA:

100x100 & 75x75mm mount

Warranty and Support

Warranty: 3 Years

Support: Free technical support (phone/email)

Screw Type:

M4 Dimensions:

(W\*H\*D) 219\*251\*410 mm

8.62"x9.88"x16.10"

Swivel:

360°

Rotate(Pivot):

360°

Support Max Weight:

8kg (17.6lbs)