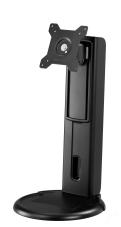

## Single Flat Panel Monitor Stand With VESA mounting Support

The AMR1S is a height adjustable monitor stand that supports an up/down range of 130mm. Compatible with VESA 100x100/75x75 and suitable for monitor sizes 15" to 24". SEE MORE and DO MORE™ with features like:

- 1. Height Adjust
- 2. Smart Torque Adjust
- 3. Cable Management

With the move of a finger, AMR1S makes it easy to achieve your desired working position!