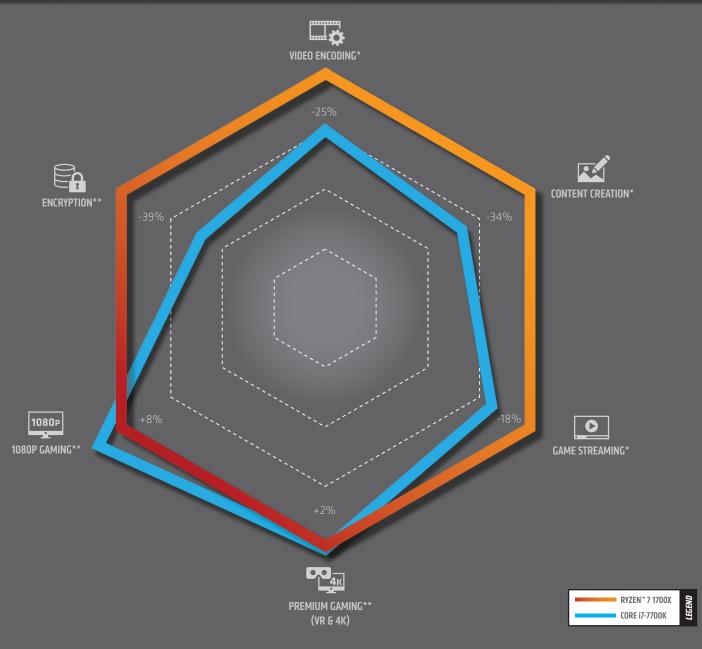

"flesting by AMD Performance labs as of March 3, 2017 on the following systems: Socket AMA: Pyzars" 7 7000X processor, with NVIOIA CRX 1070 6 GB graphics adapter 16GB (2 x 8CB) D0R4-2400 RAM. Windows 10 RS2operating system. Graphics driver 21,213.7633 - "11,2170 1070 CB graphics adapter 16GB (2 x 8CB) D0R4-2400 RAM. Windows 10 RS2operating system. Graphics driver 21,213.7633 - "11,270 1070 CB graphics adapter 16GB (2 x 8CB) D0R4-2400 RAM. Windows 10 RS2operating system. Graphics driver 21,211.37633 - "11,270 1070 CB graphics adapter 16GB (2 x 8CB) D0R4-2400 RAM. Windows 10 RS2operating system. Graphics driver 21,213.7633 - "12,271 1070 1070 CB graphics adapter 16GB (2 x 8CB) D0R4-2400 RAM. Windows 10 RS2operating system. Graphics driver 21,213.7633 - "12,271 1070 1070 CB graphics adapter 16GB (2 x 8CB) D0R4-2400 RAM. Windows 10 RS2operating system. Graphics driver 21,213.7633 - "12,271 1070 1070 CB graphics adapter 16GB (2 x 8CB) D0R4-2400 RAM. Windows 10 RS2operating system. Graphics driver 21,271 1070 CB graphics adapter 16GB (2 x 8CB) D0R4-2400 RAM. Windows 10 RS2operating system. Graphics driver 21,271 1070 CB graphics adapter 16GB (2 x 8CB) D0R4-2400 RAM. Windows 10 RS2operating system. Graphics driver 21,271 1070 CB graphics adapter 16GB (2 x 8CB) D0R4-2400 RAM. Windows 10 RS2operating system. Graphics driver 21,271 1070 CB graphics adapter 16GB (2 x 8CB) D0R4-2400 RAM. Windows 10 RS2operating system. Graphics driver 21,271 1070 CB graphics adapter 16GB (2 x 8CB) D0R4-2400 RAM. Windows 10 RS2operating system. Graphics driver 21,271 1070 CB graphics adapter 16GB (2 x 8CB) D0R4-2400 RAM. Windows 10 RS2operating system. Graphics driver 21,271 1070 CB graphics adapter 16GB (2 x 8CB) D0R4-2400 RAM. Windows 10 RS2operating system. Graphics driver 21,271 1070 CB graphics adapter 16GB (2 x 8CB) D0R4-2400 RAM. Windows 10 RS2operating system. Graphics driver 21,271 1070 RAM. Windows 10 RS2operating system. Graphics driver 10 RS2operating system. Graphics driver 10 RS2operating system. Graphics driver 10 RS2operatin

\*\* This information represents the views of third parties at http://www.pogamer.com/amd-vyzen-3-review/, http://www.game-debate.com/news/22533/amd-vyzen-3-1500/x-and-vyzen-3-1500/x-untel-15-kably-i-intel-15-kably-i-intel-15-kably-i-intel-15-kably-i-intel-15-kably-i-intel-15-kably-i-intel-15-kably-i-intel-15-kably-i-intel-15-kably-i-intel-15-kably-i-intel-15-kably-i-intel-15-kably-i-intel-15-kably-i-intel-15-kably-i-intel-15-kably-i-intel-15-kably-i-intel-15-kably-i-intel-15-kably-i-intel-15-kably-i-intel-15-kably-i-intel-15-kably-i-intel-15-kably-i-intel-15-kably-i-intel-15-kably-i-intel-15-kably-i-intel-15-kably-i-intel-15-kably-i-intel-15-kably-i-intel-15-kably-i-intel-15-kably-i-intel-15-kably-i-intel-15-kably-i-intel-15-kably-i-intel-15-kably-i-intel-15-kably-i-intel-15-kably-i-intel-15-kably-i-intel-15-kably-i-intel-15-kably-i-intel-15-kably-i-intel-15-kably-i-intel-15-kably-i-intel-15-kably-i-intel-15-kably-i-intel-15-kably-i-intel-15-kably-i-intel-15-kably-i-intel-15-kably-i-intel-15-kably-i-intel-15-kably-i-intel-15-kably-i-intel-15-kably-i-intel-15-kably-i-intel-15-kably-i-intel-15-kably-i-intel-15-kably-i-intel-15-kably-i-intel-15-kably-i-intel-15-kably-i-intel-15-kably-i-intel-15-kably-i-intel-15-kably-i-intel-15-kably-i-intel-15-kably-i-intel-15-kably-i-intel-15-kably-i-intel-15-kably-i-intel-15-kably-i-intel-15-kably-i-intel-15-kably-i-intel-15-kably-i-intel-15-kably-i-intel-15-kably-i-intel-15-kably-i-intel-15-kably-i-intel-15-kably-i-intel-15-kably-i-intel-15-kably-i-intel-15-kably-i-intel-15-kably-i-intel-15-kably-i-intel-15-kably-i-intel-15-kably-i-intel-15-kably-i-intel-15-kably-i-intel-15-kably-i-intel-15-kably-i-intel-15-kably-i-intel-15-kably-i-intel-15-kably-i-intel-15-kably-i-intel-15-kably-i-intel-15-kably-i-intel-15-kably-i-intel-15-kably-i-intel-15-kably-i-intel-15-kably-i-intel-15-kably-i-intel-15-kably-i-intel-15-kably-i-intel-15-kably-i-intel-15-kably-i-intel-15-kably-i-intel-15-kably-i-intel-15-kably-i-intel-15-kably-i-intel-15-kably-i-intel-15-kably-i-intel-15-kably-i-intel-15-kab