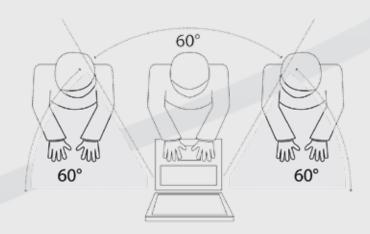

## For Your Eyes Only!

V7 Privacy Filters are excellent for open, high-traffic environments or wherever on-screen data needs to be kept private. Screen data is visible only to persons directly in front of the monitor without blurring or distortion.

The filter darkens on-screen information when viewed from the side. It is easy to attach and remove, and can be left in place even when your notebook computer is closed. Sizes are available to fit most laptop computers and desktop displays.