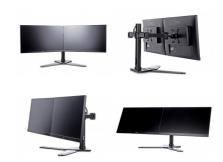

## Comfortable dual desktop stand

The iiyama DS1002D-B1 is a desk stand for two flat screens up to 30". The device allows you to save space on your desk reducing the number of stands to one only and the cable management system makes it easier to keep your workplace tidy. The easy to set-up stand offers broad adjustment capabilities, including tilt, swivel, height and rotation, so you can easily adjust the position of both screens to your preferences assuring comfortable and healthy body posture.