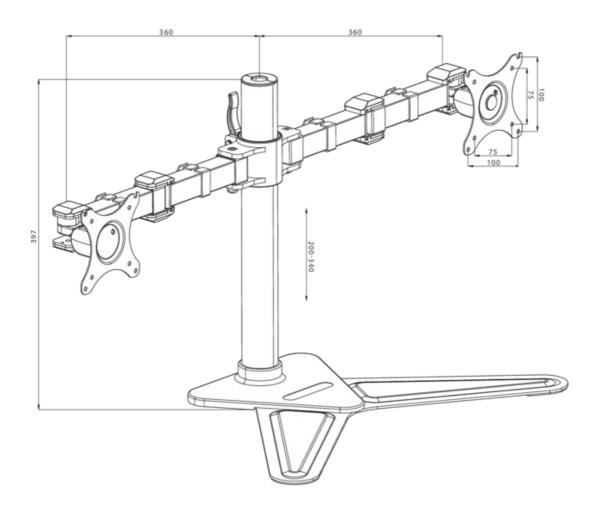

## 1.

| TYPE              | desk stand for desktop monitor |
|-------------------|--------------------------------|
| NUMBER OF SCREENS | 2                              |
| DESK MOUNT        | stand                          |
| SCREEN SIZE       | 10" - 30"                      |
| HEIGHT ADJUSTMENT | 200 - 340 mm                   |
| SCREEN ROTATION   | PIVOT 90°                      |
| TILT              | -85° - 15°                     |
| SWIVEL            | 180°                           |
| MAX WEIGHT        | 10 kg                          |
| VESA MINIMUM      | 75 x 75 mm                     |
| VESA MAXIMUM      | 100 x 100 mm                   |
| COLOUR            | Black                          |
|                   |                                |