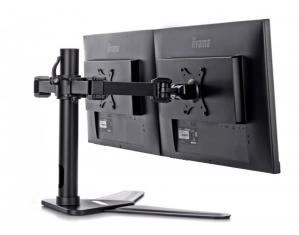

## Comfortable dual desktop stand

The iiyama DS1002D-B1 is a desk stand for two flat screens up to 30". The device allows you to save space on your desk reducing the number of stands to one only and the cable management system makes it easier to keep your workplace tidy. The easy to set-up stand offers broad adjustment capabilities, including tilt, swivel, height and rotation, so you can easily adjust the position of both screens to your preferences assuring comfortable and healthy body posture.