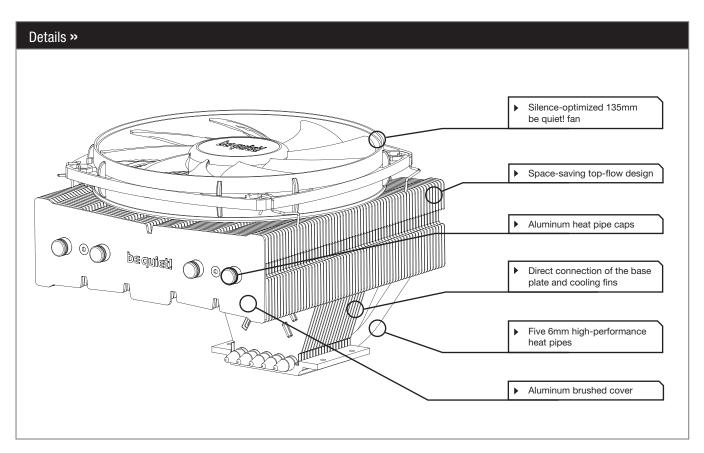

### **HIGHLIGHTS**

Very high cooling efficiency 135mm silence-optimized be quiet! fan Connected baseplate and fins Space-saving top-flow design Compatible with Intel® and AMD™

#### Highlights »

- Very high cooling capacity of 160W TDP
- Space-saving top-flow design fits into cases with limited installation space
- Direct connection of baseplate to cooling fins for fast heat transfer
- Small, diagonally arranged fins create an airflow that also ensures perfect cooling for components around the socket
- Silence-optimized 135mm be quiet! fan (max. 24.4db(A)) with durable rifle-bearing technology
- Five high-performance 6mm heat pipes with aluminum heat pipe caps
- Compatibility with Intel® and AMD™ sockets
- 3-year manufacturer's warranty
- Product conception, design and quality control in Germany