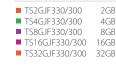

#### **Ordering Information**

4GB

8GB

16GB

32GB

64GB

TS4GJF370/350 TS8GJF370/350 TS16GJF370/350 TS32GJF370/350 TS64GJF370/350

JetFlash 330/300 2GB~32GB Size: 60 x 18.8 x 8.6(mm) Weight: 8.5g

#### **Ordering Information**

and logos are t

(The above information is for general reference only)

© Transcend 2012. All rights reserved Tran