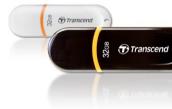

#### LED status indicator

Keyring design & wide-range of capacities

- Compact and lightweight for supreme portability
- Simple, streamlined contours
- Hi-speed USB 2.0 interface for fast data transfer
- Offers free download of Transcend Elite & RecoveRx
- Limited Lifetime Warranty

#### **Ordering Information**

4GB

8GB

16GB

32GB

64GB

TS4GJF370/350 TS8GJF370/350 TS16GJF370/350 TS32GJF370/350 TS64GJF370/350

JetFlash 330/300 2GB~32GB Size: 60 x 18.8 x 8.6(mm) Weight: 8.5g