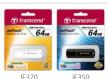

#### JetFlash 370/350 4GB~64GB Size: 60 x 18.6 x 8.7(mm)

Weight: 8.5g

#### **Ordering Information**

4GB

8GB

16GB

32GB

64GB

TS4GJF370/350 TS8GJF370/350 TS16GJF370/350 TS32GJF370/350 TS64GJF370/350

JetFlash 330/300 2GB~32GB Size: 60 x 18.8 x 8.6(mm) Weight: 8.5g