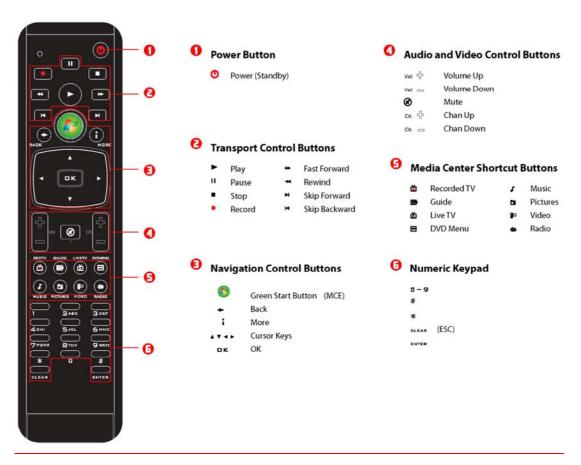

# Layout

■ Standard: 44 buttons

Standard with Teletext buttons : 49 buttons

■ Japanese layout: 52 buttons