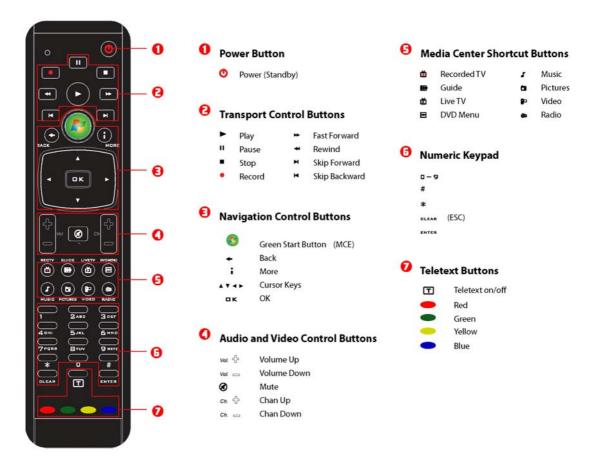

# Layout

■ Standard: 44 buttons

Standard with Teletext buttons : 49 buttons

■ Japanese layout: 52 buttons