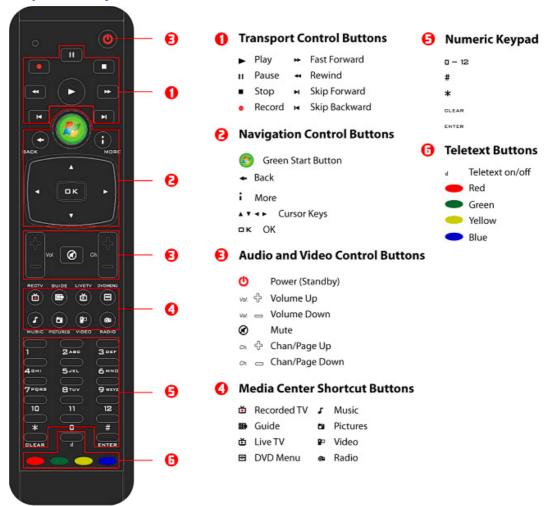

# Layout

■ Standard: 44 buttons

Standard with Teletext buttons : 49 buttons

■ Japanese layout: 52 buttons