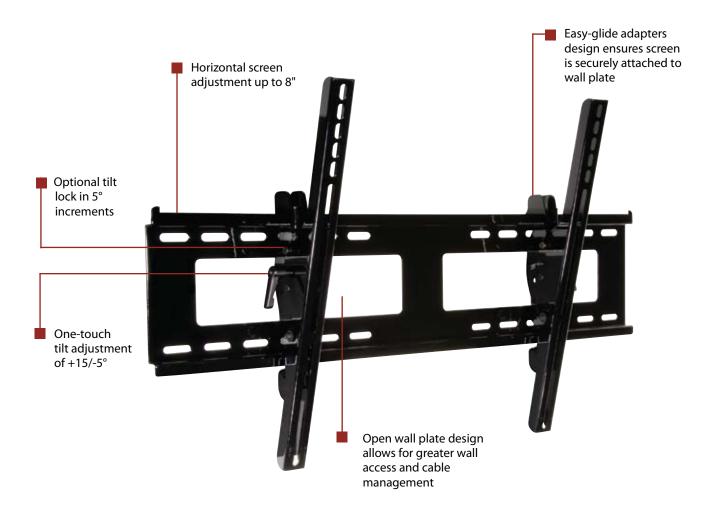

### **NEW!**

Easily install large screens with this simple, intuitive mounting solution. Its simple three step installation combined with its tool-less, one-touch tilt angle adjustment enables LCD and plasma flat panel screens to be installed and adjusted quickly. Cables and cords are easily managed behind the screen with large access ports in the wall plate. For perfect screen positioning, center the screen by smoothly sliding it along the wall plates horizontal rails.

## **Product Specifications**

- Universal mount accommodates screens with mounting patterns up to 29.06" W x 17.67" H
- Adjustable 15° forward tilt and -5° backward tilt for finding the optimal viewing angle
- Easy-grip handle locks the screen position into place
- Optional IncreLockTM feature offers fixed tilt angles of -5°, 0°, 5°, 10°, 15°
- Open wall plate design allows for greater access to electrical outlets and cable managment
- Easy-glide brackets easily hook onto wall plate for a simple, safe and quick installation
- Horizontal screen adjustment of up to 8" (depending on screen model) for perfect screen placement
- Mounts to wood studs, concrete, cinder block or metal studs (metal stud accessory required)
- Comes with Peerless' Sorted-for-You™ fastener pack with all necessary screen