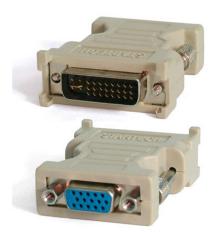

Spec Sheet

DVI to VGA Cable Adapter - M/F StarTech ID: DVIVGAMF

This DVI-I to VGA Display Adapter (M/F) is used to convert a DVI Male connector to a VGA female connector.

The DVI to VGA adapter is constructed of high quality materials to ensure dependability, and is backed by StarTech.com's lifetime warranty.

## **Technical Specifications**

- Warranty: Lifetime warranty
- Color: Beige
- Carton Quantity: 500
- Shipping (Package) Weight: 0.09 lb [0.04 kg]
- Connector A: 1 29 pin DVI-I (Dual Link) Male
- Connector B: 1 High Density DB15 Female